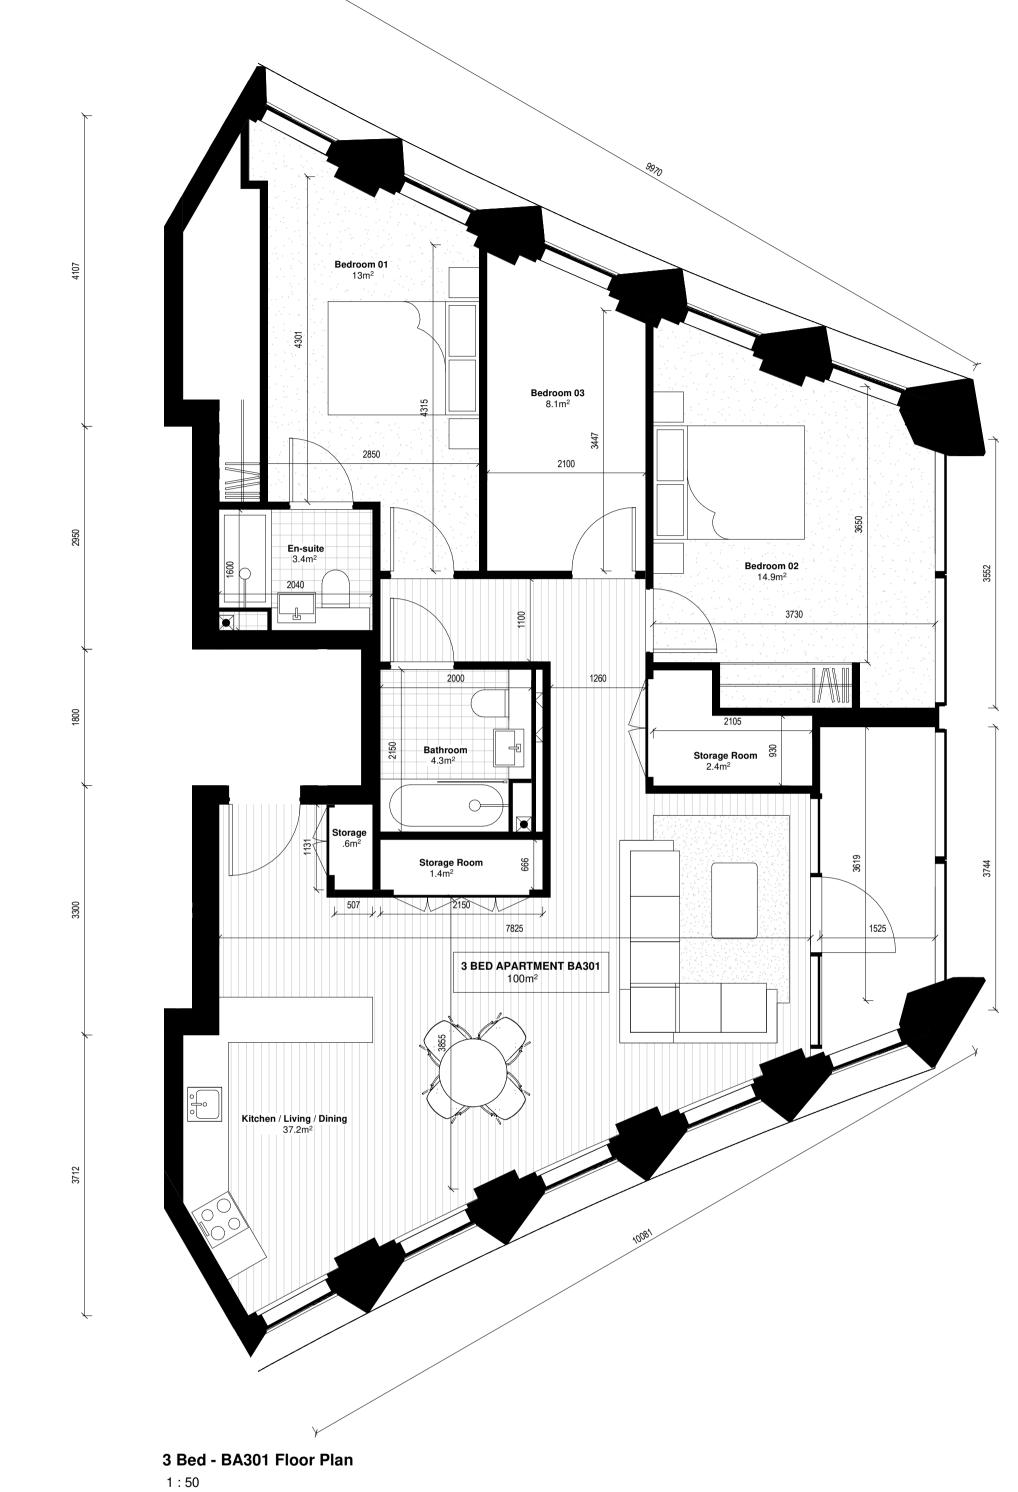

#### **GENERAL NOTE:**

Overall Floor Area

Required

Provided

90m<sup>2</sup>

100m<sup>2</sup>

- Area for each apartment type meets or exceeds minimum required area for Studio, 1-Bed or 2-Bed apartment types in all cases See HQA for details.
- Aggregate Kitchen / Living / Dining Area for each apartment type meets or exceeds minimum required area for Studio, 1-Bed or 2-Bed apartment types in all cases -
- See HQA for details. Storage Area for each apartment type meets minimum required area for Studio, 1-Bed or 2-Bed apartment types in all cases. Where Built-in Wardrobe is included into

storage area calculations, it is subsequently excluded from room area - See HQA for details.

 P02
 01/06/21
 JB
 Planning Issue

 P01
 02/12/20
 DZ
 Pre-Planning Issue

Rev Date DRN

Description